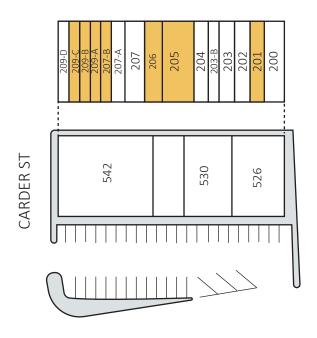

| Available Space |          |
|-----------------|----------|
| 201             | 450 sf   |
| 205             | 1,100 sf |
| 206             | 310 sf   |
| 207-A           | 190 sf   |
| 207-В           | 175 sf   |
| 209-A           | 190 sf   |
| 209-B           | 175 sf   |
| 209-C           | 162 sf   |
| 444             | 1,960 sf |

## Current Tenants

| 526   | MFS Income Tax LLC                | 1,200 sf | 204   | Sonny Rios                   | 440 sf   | 426 | JVS Tax Services LLC        | 1,000 sf |
|-------|-----------------------------------|----------|-------|------------------------------|----------|-----|-----------------------------|----------|
| 530   | Eunice Professional Hair Braiding | 1,000 sf | 205-B | Pretty Lashes                | 395 sf   | 428 | 2020 Barber Salon & Barber  | 1,000 sf |
| 542   | Hidden Treasures                  | 3,738 sf | 207   | Clear Edge Title             | 440 sf   | 432 | Fit Warrior                 | 4,000 sf |
| 200   | The Maids                         | 605 sf   | 207-C | HKB Hospice LLC              | 300 sf   | 436 | Sharon's Loving Home Health | 1,000 sf |
| 202   | Jerry Frazier, CPA                | 550 sf   | 208   | Professional Massage Therapy | 220 sf   |     |                             |          |
| 203   | Domenica N. Avendano              | 750 sf   | 209-D | A Journey Renewed            | 111 sf   |     |                             |          |
| 203-B | Nitty Gritty Notary               | 366 sf   | 424   | Draperies by Bonilla         | 6,800 sf |     |                             |          |