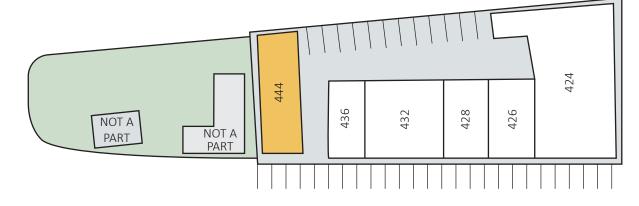

| Available Space |          |
|-----------------|----------|
| 201             | 450 sf   |
| 205             | 1,100 sf |
| 206             | 310 sf   |
| 207-A           | 190 sf   |
| 207-В           | 175 sf   |
| 209-A           | 190 sf   |
| 209-B           | 175 sf   |
| 209-C           | 162 sf   |
| 444             | 1,960 sf |

## Current Tenants

| 526   | MFS Income Tax LLC                | 1,200 sf | 204   | Sonny Rios                   | 440 sf   | 426 | JVS Tax Services LLC        | 1,000 sf |
|-------|-----------------------------------|----------|-------|------------------------------|----------|-----|-----------------------------|----------|
| 530   | Eunice Professional Hair Braiding | 1,000 sf | 205-B | Pretty Lashes                | 395 sf   | 428 | 2020 Barber Salon & Barber  | 1,000 sf |
| 542   | Hidden Treasures                  | 3,738 sf | 207   | Clear Edge Title             | 440 sf   | 432 | Fit Warrior                 | 4,000 sf |
| 200   | The Maids                         | 605 sf   | 207-C | HKB Hospice LLC              | 300 sf   | 436 | Sharon's Loving Home Health | 1,000 sf |
| 202   | Jerry Frazier, CPA                | 550 sf   | 208   | Professional Massage Therapy | 220 sf   |     |                             |          |
| 203   | Domenica N. Avendano              | 750 sf   | 209-D | A Journey Renewed            | 111 sf   |     |                             |          |
| 203-B | Nitty Gritty Notary               | 366 sf   | 424   | Draperies by Bonilla         | 6,800 sf |     |                             |          |